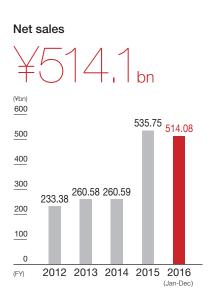

#### Consolidated financial results for the past five years

|                                            | 2016 (Jan-Dec)    | 2015   | 2014                 | 2013   | 2012   |
|--------------------------------------------|-------------------|--------|----------------------|--------|--------|
| Net sales (Billions of yen)                | 514.08            | 535.75 | 260.59               | 260.58 | 233.38 |
| Operating profit (Billions of yen)         | 80.00             | 71.35  | 33.75                | 33.39  | 25.86  |
| Ordinary income (Billions of yen)          | 82.78             | 74.61  | 49.27                | 46.83  | 32.96  |
| Net income <sup>*1</sup> (Billions of yen) | 36.01             | 30.02  | 181.48 <sup>*2</sup> | 32.16  | 20.02  |
| ROE (%)                                    | 7.4 <sup>*4</sup> | 6.3    | 53.8 <sup>°3</sup>   | 18.1   | 13.5   |

FY2016 consolidated net sales were ¥514.1 billion. In terms of income, the impact of foreign exchange fluctuations were absorbed thanks to ongoing sales promotions and activities to reduce costs, so consolidated operating income was ¥80.0 billion (margin of 15.6%), consolidated ordinary income was ¥82.8 billion (margin of 16.1%), and net income attributable to owners of parent was ¥36.0 billion (margin of 7.0%). Profitability has steadily increased.