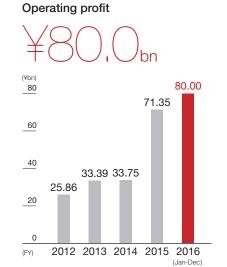

#### Consolidated financial results for the past five years

|                                            | 2016 (Jan-Dec)    | 2015   | 2014                 | 2013   | 2012   |
|--------------------------------------------|-------------------|--------|----------------------|--------|--------|
| Net sales (Billions of yen)                | 514.08            | 535.75 | 260.59               | 260.58 | 233.38 |
| Operating profit (Billions of yen)         | 80.00             | 71.35  | 33.75                | 33.39  | 25.86  |
| Ordinary income (Billions of yen)          | 82.78             | 74.61  | 49.27                | 46.83  | 32.96  |
| Net income <sup>*1</sup> (Billions of yen) | 36.01             | 30.02  | 181.48 <sup>*2</sup> | 32.16  | 20.02  |
| ROE (%)                                    | 7.4 <sup>*4</sup> | 6.3    | 53.8 <sup>°3</sup>   | 18.1   | 13.5   |

FY2016 consolidated net sales were ¥514.1 billion. In terms of income, the impact of foreign exchange fluctuations were absorbed thanks to ongoing sales promotions and activities to reduce costs, so consolidated operating income was ¥80.0 billion (margin of 15.6%), consolidated ordinary income was ¥82.8 billion (margin of 16.1%), and net income attributable to owners of parent was ¥36.0 billion (margin of 7.0%). Profitability has steadily increased.