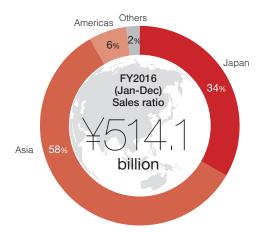

Consolidated net sales by region

|          |                  |                |        |        |        | (Billions of yen) |
|----------|------------------|----------------|--------|--------|--------|-------------------|
|          | 2                | 2016 (Jan-Dec) | 2015   | 2014   | 2013   | 2012              |
| Japan    | Net sales        | 171.61         | 174.28 | 187.20 | 187.48 | 174.52            |
|          | Operating profit | 32.16          | 29.16  | 26.41  | 27.02  | 22.44             |
| Asia     | Net sales        | 297.75         | 317.40 | 43.87  | 45.71  | 37.07             |
|          | Operating profit | 43.34          | 37.75  | 4.53   | 4.26   | 2.45              |
| Americas | Net sales        | 32.17          | 33.16  | 25.79  | 23.55  | 19.14             |
|          | Operating profit | 5.15           | 5.18   | 2.69   | 1.98   | 0.92              |
| Others   | Net sales        | 12.55          | 10.91  | 3.72   | 3.84   | 2.65              |
|          | Operating profit | -0.37          | -0.90  | 0.07   | 0.08   | -0.08             |

FY2016 consolidated net sales were ¥514.1 billion. In terms of income, the impact of foreign exchange fluctuations were absorbed thanks to ongoing sales promotions and activities to reduce costs, so consolidated operating income was ¥80.0 billion (margin of 15.6%), consolidated ordinary income was ¥82.8 billion (margin of 16.1%), and net income attributable to owners of parent was ¥36.0 billion (margin of 7.0%). Profitability has steadily increased.

factors such as construction delays owing to weather, we conducted sales promotion activities to expand sales of new products. On the other hand, other coatings were heavily impacted by a downturn in market conditions for marine coatings. Due to these factors, consolidated net sales in the Japan segment were ¥171.6 billion, slightly down from the previous year. Operating income was ¥32.2 billion, exceeding the previous year's level when dividend income from overseas group companies is excluded.

In Asia, we worked to expand our share of the automotive coatings market in China through a partnership with local companies, even as automobile production numbers increased. In trade-use paints, we worked to energize paint resellers and the remodeling market within the paints for housing interiors sector in China. In other Asian countries as well, as a result of efforts to expand market share, net sales were strong on a local currency basis. On a yen basis after currency translation, consolidated net sales in the Asia segment were \297.8 billion, down from the previous year, but consolidated operating income was \43.3 billion due to ongoing activities to reduce costs. Profitability significantly improved.

In the Americas, a favorable trend in the number of automobiles manufactured in North America was seen, in addition to a higher ratio of large vehicles produced and a ramping up of operations in Latin America. Meanwhile, foreign exchange rates had a negative impact. Additionally, ongoing activities to reduce costs led to a significant improvement in profitability. As a result, consolidated net sales for the Americas segment were ¥32.2 billion, down from the previous year. Consolidated operating income was ¥5.2 billion. On a local currency basis, both sales and income were up.

In other regions, consolidated net sales were ¥12.6 billion, up from the previous year due to the consolidation of a German automotive coating manufacturer. Consolidated operating loss was ¥400 million due in part to amortization of goodwill.