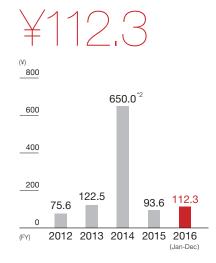

#### Consolidated financial results for the past five years

|                                            | 2016 (Jan-Dec)    | 2015   | 2014                 | 2013   | 2012   |
|--------------------------------------------|-------------------|--------|----------------------|--------|--------|
| Net sales (Billions of yen)                | 514.08            | 535.75 | 260.59               | 260.58 | 233.38 |
| Operating profit (Billions of yen)         | 80.00             | 71.35  | 33.75                | 33.39  | 25.86  |
| Ordinary income (Billions of yen)          | 82.78             | 74.61  | 49.27                | 46.83  | 32.96  |
| Net income <sup>*1</sup> (Billions of yen) | 36.01             | 30.02  | 181.48 <sup>*2</sup> | 32.16  | 20.02  |
| ROE (%)                                    | 7.4 <sup>*4</sup> | 6.3    | 53.8 <sup>°3</sup>   | 18.1   | 13.5   |