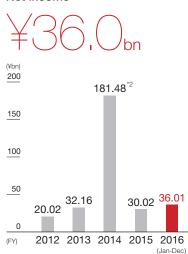

#### Consolidated financial results for the past five years

|                                            | 2016 (Jan-Dec)    | 2015   | 2014                 | 2013   | 2012   |
|--------------------------------------------|-------------------|--------|----------------------|--------|--------|
| Net sales (Billions of yen)                | 514.08            | 535.75 | 260.59               | 260.58 | 233.38 |
| Operating profit (Billions of yen)         | 80.00             | 71.35  | 33.75                | 33.39  | 25.86  |
| Ordinary income (Billions of yen)          | 82.78             | 74.61  | 49.27                | 46.83  | 32.96  |
| Net income <sup>*1</sup> (Billions of yen) | 36.01             | 30.02  | 181.48 <sup>*2</sup> | 32.16  | 20.02  |
| ROE (%)                                    | 7.4 <sup>*4</sup> | 6.3    | 53.8 <sup>°3</sup>   | 18.1   | 13.5   |

\*1 Profit attributable to owners of parent

\*2 Due to the booking of an extraordinary profit of ¥148.8 billion (gain on step acquisitions) in the third quarter of fiscal 2014 because of the consolidation of equity method affiliates in the Asian region. \*3 ROE is 9.7% when the extraordinary profit mentioned above is subtracted from net income. \*4 Disclosed results (relevant period: Apr-Dec for Japan; Jan-Dec for overseas)

FY2016 consolidated net sales were ¥514.1 billion. In terms of income, the impact of foreign exchange fluctuations were absorbed thanks to ongoing sales promotions and activities to reduce costs, so consolidated operating income was ¥80.0 billion (margin of 15.6%), consolidated ordinary income was ¥82.8 billion (margin of 16.1%), and net income attributable to owners of parent was ¥36.0 billion (margin of 7.0%). Profitability has steadily increased.