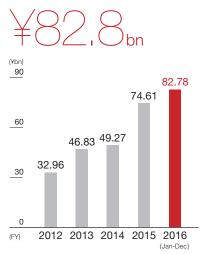

#### Consolidated financial results for the past five years

|                                            | 2016 (Jan-Dec)    | 2015   | 2014                 | 2013   | 2012   |
|--------------------------------------------|-------------------|--------|----------------------|--------|--------|
| Net sales (Billions of yen)                | 514.08            | 535.75 | 260.59               | 260.58 | 233.38 |
| Operating profit (Billions of yen)         | 80.00             | 71.35  | 33.75                | 33.39  | 25.86  |
| Ordinary income (Billions of yen)          | 82.78             | 74.61  | 49.27                | 46.83  | 32.96  |
| Net income <sup>*1</sup> (Billions of yen) | 36.01             | 30.02  | 181.48 <sup>*2</sup> | 32.16  | 20.02  |
| ROE (%)                                    | 7.4 <sup>*4</sup> | 6.3    | 53.8 <sup>°3</sup>   | 18.1   | 13.5   |

FY2016 consolidated net sales were ¥514.1 billion. In terms of income, the impact of foreign exchange fluctuations were absorbed thanks to ongoing sales promotions and activities to reduce costs, so consolidated operating income was ¥80.0 billion (margin of 15.6%), consolidated ordinary income was ¥82.8 billion (margin of 16.1%), and net income attributable to owners of parent was ¥36.0 billion (margin of 7.0%). Profitability has steadily increased.