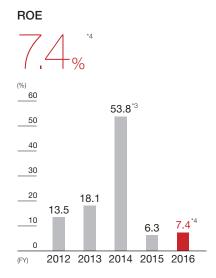

#### Consolidated financial results for the past five years

|                                            | 2016 (Jan-Dec)    | 2015   | 2014                 | 2013   | 2012   |
|--------------------------------------------|-------------------|--------|----------------------|--------|--------|
| Net sales (Billions of yen)                | 514.08            | 535.75 | 260.59               | 260.58 | 233.38 |
| Operating profit (Billions of yen)         | 80.00             | 71.35  | 33.75                | 33.39  | 25.86  |
| Ordinary income (Billions of yen)          | 82.78             | 74.61  | 49.27                | 46.83  | 32.96  |
| Net income <sup>*1</sup> (Billions of yen) | 36.01             | 30.02  | 181.48 <sup>*2</sup> | 32.16  | 20.02  |
| ROE (%)                                    | 7.4 <sup>*4</sup> | 6.3    | 53.8 <sup>°3</sup>   | 18.1   | 13.5   |

\*1 Profit attributable to owners of parent

\*2 Due to the booking of an extraordinary profit of ¥148.8 billion (gain on step acquisitions) in the third quarter of fiscal 2014 because of the consolidation of equity method affiliates in the Asian region. \*3 ROE is 9.7% when the extraordinary profit mentioned above is subtracted from net income. \*4 Disclosed results (relevant period: Apr-Dec for Japan; Jan-Dec for overseas)