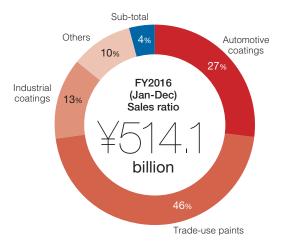

#### Consolidated sales by business segment

|                     |                                                                                  |                                                                                                                             |                                                                                                                                                                                                                                                                                                                                                                                                                                                                                                                                                                                                                                                                                                                                                                                                                                                                                                                                                                                                                                                                                                                                                                                                                                                                                                                                                                                                                                                                                                                                                                                                                                                                                                                                                                                                                                                                                                                                                                                                                                                                                                      |                                                                                                                                                                              |                                                                                                                                                                                                                    | (Billions of yen)                                                                                                                                                                                                                                    |
|---------------------|----------------------------------------------------------------------------------|-----------------------------------------------------------------------------------------------------------------------------|------------------------------------------------------------------------------------------------------------------------------------------------------------------------------------------------------------------------------------------------------------------------------------------------------------------------------------------------------------------------------------------------------------------------------------------------------------------------------------------------------------------------------------------------------------------------------------------------------------------------------------------------------------------------------------------------------------------------------------------------------------------------------------------------------------------------------------------------------------------------------------------------------------------------------------------------------------------------------------------------------------------------------------------------------------------------------------------------------------------------------------------------------------------------------------------------------------------------------------------------------------------------------------------------------------------------------------------------------------------------------------------------------------------------------------------------------------------------------------------------------------------------------------------------------------------------------------------------------------------------------------------------------------------------------------------------------------------------------------------------------------------------------------------------------------------------------------------------------------------------------------------------------------------------------------------------------------------------------------------------------------------------------------------------------------------------------------------------------|------------------------------------------------------------------------------------------------------------------------------------------------------------------------------|--------------------------------------------------------------------------------------------------------------------------------------------------------------------------------------------------------------------|------------------------------------------------------------------------------------------------------------------------------------------------------------------------------------------------------------------------------------------------------|
| 2016 (Jan-Dec)      |                                                                                  |                                                                                                                             |                                                                                                                                                                                                                                                                                                                                                                                                                                                                                                                                                                                                                                                                                                                                                                                                                                                                                                                                                                                                                                                                                                                                                                                                                                                                                                                                                                                                                                                                                                                                                                                                                                                                                                                                                                                                                                                                                                                                                                                                                                                                                                      | 2014                                                                                                                                                                         | 2013                                                                                                                                                                                                               | 2012                                                                                                                                                                                                                                                 |
| Automotive coatings |                                                                                  | 139.38                                                                                                                      | 138.76                                                                                                                                                                                                                                                                                                                                                                                                                                                                                                                                                                                                                                                                                                                                                                                                                                                                                                                                                                                                                                                                                                                                                                                                                                                                                                                                                                                                                                                                                                                                                                                                                                                                                                                                                                                                                                                                                                                                                                                                                                                                                               | 93.35                                                                                                                                                                        | 92.51                                                                                                                                                                                                              | 81.29                                                                                                                                                                                                                                                |
| Trade-use<br>paints |                                                                                  | 236.88                                                                                                                      | 253.35                                                                                                                                                                                                                                                                                                                                                                                                                                                                                                                                                                                                                                                                                                                                                                                                                                                                                                                                                                                                                                                                                                                                                                                                                                                                                                                                                                                                                                                                                                                                                                                                                                                                                                                                                                                                                                                                                                                                                                                                                                                                                               | 45.79                                                                                                                                                                        | 50.06                                                                                                                                                                                                              | 43.77                                                                                                                                                                                                                                                |
| Industrial coatings | <b>Ø</b> Ø                                                                       | 68.29                                                                                                                       | 68.28                                                                                                                                                                                                                                                                                                                                                                                                                                                                                                                                                                                                                                                                                                                                                                                                                                                                                                                                                                                                                                                                                                                                                                                                                                                                                                                                                                                                                                                                                                                                                                                                                                                                                                                                                                                                                                                                                                                                                                                                                                                                                                | 46.45                                                                                                                                                                        | 47.56                                                                                                                                                                                                              | 43.64                                                                                                                                                                                                                                                |
| Others              |                                                                                  | 51.49                                                                                                                       | 57.97                                                                                                                                                                                                                                                                                                                                                                                                                                                                                                                                                                                                                                                                                                                                                                                                                                                                                                                                                                                                                                                                                                                                                                                                                                                                                                                                                                                                                                                                                                                                                                                                                                                                                                                                                                                                                                                                                                                                                                                                                                                                                                | 59.50                                                                                                                                                                        | 55.81                                                                                                                                                                                                              | 51.69                                                                                                                                                                                                                                                |
| Sub-total           |                                                                                  | 496.04                                                                                                                      | 518.36                                                                                                                                                                                                                                                                                                                                                                                                                                                                                                                                                                                                                                                                                                                                                                                                                                                                                                                                                                                                                                                                                                                                                                                                                                                                                                                                                                                                                                                                                                                                                                                                                                                                                                                                                                                                                                                                                                                                                                                                                                                                                               | 245.09                                                                                                                                                                       | 245.94                                                                                                                                                                                                             | 220.39                                                                                                                                                                                                                                               |
| Fine Chemicals      |                                                                                  | 18.04                                                                                                                       | 17.38                                                                                                                                                                                                                                                                                                                                                                                                                                                                                                                                                                                                                                                                                                                                                                                                                                                                                                                                                                                                                                                                                                                                                                                                                                                                                                                                                                                                                                                                                                                                                                                                                                                                                                                                                                                                                                                                                                                                                                                                                                                                                                | 15.50                                                                                                                                                                        | 14.64                                                                                                                                                                                                              | 12.99                                                                                                                                                                                                                                                |
| Total               |                                                                                  | 514.08                                                                                                                      | 535.75                                                                                                                                                                                                                                                                                                                                                                                                                                                                                                                                                                                                                                                                                                                                                                                                                                                                                                                                                                                                                                                                                                                                                                                                                                                                                                                                                                                                                                                                                                                                                                                                                                                                                                                                                                                                                                                                                                                                                                                                                                                                                               | 260.59                                                                                                                                                                       | 260.58                                                                                                                                                                                                             | 233.38                                                                                                                                                                                                                                               |
|                     | coatings<br>Trade-use<br>paints<br>Industrial<br>coatings<br>Others<br>Sub-total | Automotive<br>coatingsImage: CoatingsTrade-use<br>paintsImage: CoatingsIndustrial<br>coatingsImage: CoatingsOthersSub-total | Automotive<br>coatingsImage: Second sec | Automotive coatings 139.38 138.76   Trade-use paints 236.88 253.35   Industrial coatings 5 68.29 68.28   Others 51.49 57.97   Sub-total 496.04 518.36   nicals 3 18.04 17.38 | Automotive coatings 139.38 138.76 93.35   Trade-use paints 236.88 253.35 45.79   Industrial coatings ** 68.29 68.28 46.45   Others 51.49 57.97 59.50   Sub-total 496.04 518.36 245.09   nicals * 18.04 17.38 15.50 | Automotive coatings 139.38 138.76 93.35 92.51   Trade-use paints 236.88 253.35 45.79 50.06   Industrial coatings 68.29 68.28 46.45 47.56   Others 51.49 57.97 59.50 55.81   Sub-total 496.04 518.36 245.09 245.94   nicals 🜊 18.04 17.38 15.50 14.64 |